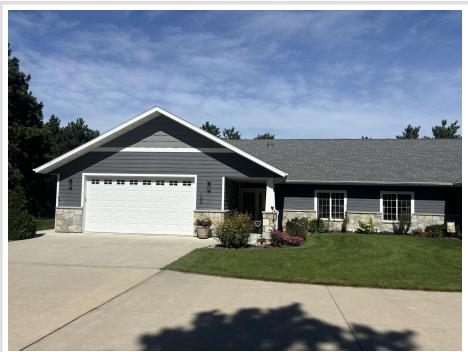

MLS 6595299 Residential

\$425,000

1,776 sq ft 2 bedrooms 3 baths

102 Thumper Pond Drive Ottertail MN 56571

Status: Pending

## **Description:**

Welcome to your dream home at Thumper Pond! This beautiful twin home boasts an unbeatable location right on the first hole, offering breathtaking views and convenient access to world-class golf.

Step inside to discover a thoughtfully designed interior featuring open and airy living spaces. The home is adorned with high-quality finishes and modern amenities, making it perfect for both relaxation and entertaining. The spacious living area seamlessly connects to the dining and kitchen spaces, ideal for gatherings with family and friends.

The master suite is a true retreat, complete with a en-suite bathroom and an amazing walk in closet space. Additional bedrooms offer comfort and privacy for guests or family members. Enjoy outdoor living with a lovely patio that overlooks the lush greens of the golf course.

Whether you're an avid golfer or simply seeking a serene retreat, this Thumper Pond twin home combines elegance, convenience, and the beauty of its prime location. Don't miss your chance to own this exceptional property!