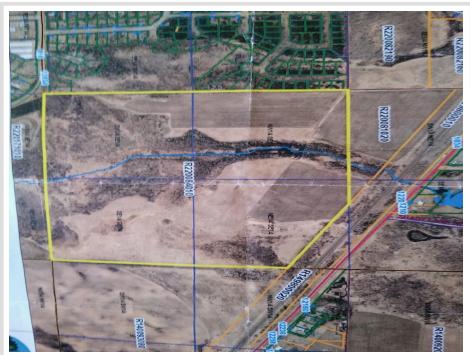

## **Description:**

160 Acres just outside of Wadena! Enjoy private land with Whiskey Creek running through.

## **Additional Details:**

Lot Acres160Lot Dimensions160 acSchool District2155Taxes\$3,028Taxes with Assessments\$3,028Tax Year2023