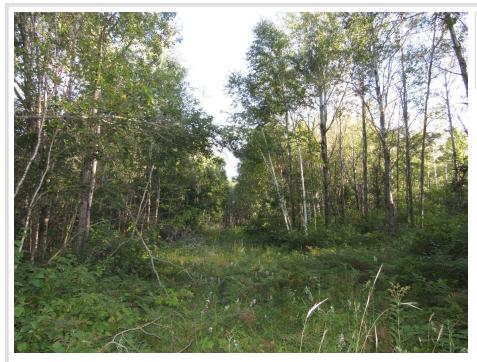

#### **Description:**

PARCEL 7 - HUNTER'S PARADISE, THIS +/- 20 ACRE WOODED PARCEL IS BEING SPLIT AND OFFERS SOME OF THE BEST HUNTING LAND IN THE AREA AND IS LOCATED JUST FIVE MINUTES FROM PINE RIVER. EXPECT TO SEE DEER, TURKEY, FOX, RABBIT AND BEAR. THIS PARCEL IS BEING RECLASSIFIED INTO RURAL 20. CLOSING WILL DEPEND UPON COMPLETION OF SPLIT FROM CASS COUNTY. THIS IS LABELED PARCEL 7 ON THE SURVEY. BY APPOINTMENT ONLY, CALL TO SCHEDULE A SHOWING. THERE ARE ADDITIONAL 20 ACRE PARCELS FOR SALE.