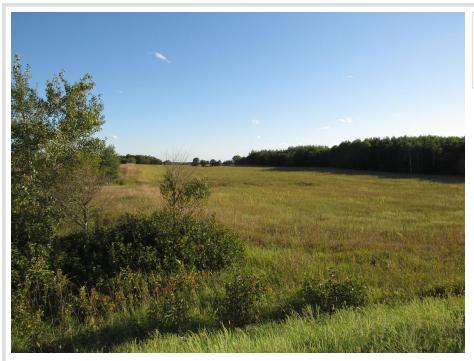

## **Description:**

PARCEL 8 - HUNTER'S PARADISE, THIS +/- 20 ACRE WOODED PARCEL IS BEING SPLIT AND OFFERS SOME OF THE BEST HUNTING LAND IN THE AREA AND IS LOCATED JUST FIVE MINUTES FROM PINE RIVER. EXPECT TO SEE DEER, TURKEY, FOX, RABBIT AND BEAR. THIS PARCEL IS BEING RECLASSIFIED INTO RURAL 20. CLOSING WILL DEPEND UPON COMPLETION OF SPLIT FROM CASS COUNTY. THIS IS LABELED PARCEL 8 ON THE SURVEY. EAST BORDER OF "PARCEL 8" WILL HAVE AN EASEMENT RUNNING THROUGH FOR ACCESS TO BACK LOTS.