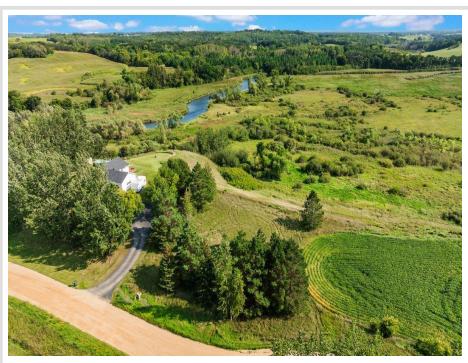

MLS 6595573 Lake Land

\$75,000

3.69 Acres Subdivided

XXXX Riverside Dr. Fergus Falls MN 56537

Waterfront: Otter Tail River

Status: Pending

## **Description:**

Looking for the perfect location near Fergus Falls to Build your dream home on this beautiful property with 3.69 acres on Otter Tail River. Here it is with breath taking panoramic views and over 200 feet of the Otter Tail River frontage will relax you for many years to come. You can only image this type of property in story books where you have this much character hills, valleys, river flowing on your property bring your ideas and plans to make this your forever home.