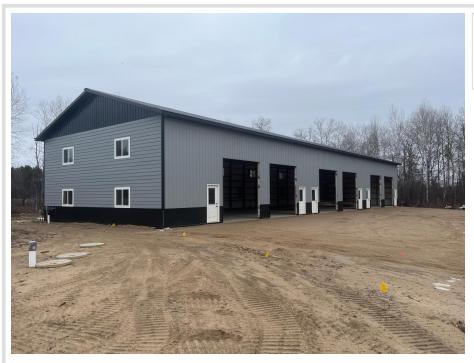

## **Description:**

These buildings have multiple uses. Either bring your business plans to host your business or just use them for storage. These affordable buildings have one of the best locations in the Brainerd area. Each unit is a minimum of 20x40 with a 12x12 overhead door and service door. Options to make units larger are available, as well as many upgrades. Located right on the edge of Baxter, it is a short distance to all the area has to offer. If you have a business in need of a new location or storage, or just storage your toys this will be the one for you.

## **Additional Details:**

Year Built 2025
Lot Acres 2.52
Lot Dimensions 275x399

Garage Stalls 4
School District 181
Taxes \$220
Taxes with Assessments \$220
Tax Year 2024