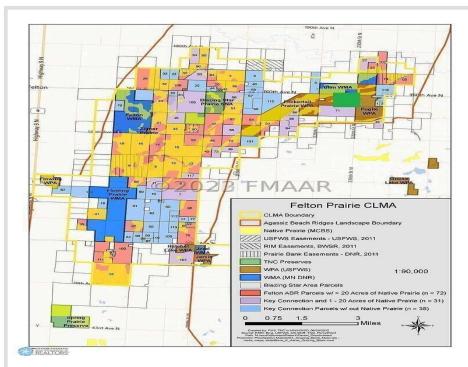

## **Description:**

Discover the serenity of this 152.5-acre haven, featuring a fully restored prairie in a permanent RIM easement. Embrace the 7.5-acre buildable site, surrounded by privately protected land to the south and bordered by MN DNR and USFW land to the north, east, and west. With private woods, wetlands, and proximity to Flickertail Prairie WPA, Ulen WMA, and Fuglie WPA, this parcel offers abundant wildlife. Immerse yourself in nature, with endless opportunities for deer, small game, and waterfowl activities. Live harmoniously at the heart of a thriving 1500+ acre nature preserve, just under 40 minutes from the F/M, nestled in the Felton Prairie CLMA's northeastern embrace.