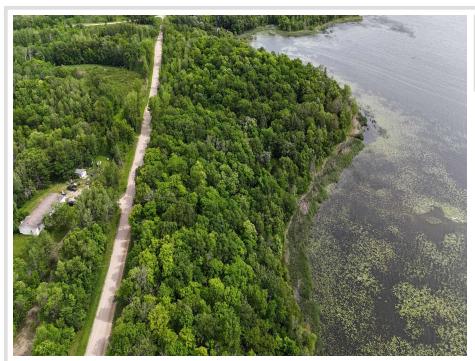

## **Description:**

\*Beautiful Buildable Lots\* Discover the perfect slice of nature on Rock Lake, just outside of Detroit Lakes, in the heart of Lake Country. Rock Lake is lightly developed with over 10 miles of shoreline. This 1.9-acre parcel has 171 feet of lake shore & offers endless possibilities with no covenants or HOA. Whether you're dreaming of a camping get away or planning to build your dream home, this property is a rare find. Surrounded by majestic hardwoods, you'll enjoy unparalleled privacy & serene natural environment. The picturesque setting offers a peaceful retreat for relaxing & recreation. Adding to its appeal, this property is within 7 miles of the Tamarac Wildlife Refuge, offering abundant opportunities for wildlife observation & recreation. It's also adjacent to the Rock Lake Aquatic Management Area, ensuring the preservation & tranquility that surrounds. Embrace the beauty of lake country living with this unique opportunity. Don't miss out on owning your piece of paradise where nature & potential meet.