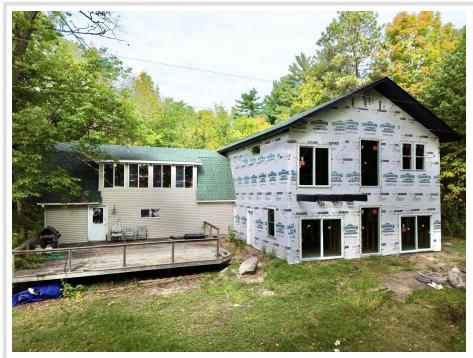

## **Description:**

Fantastic opportunity to be on Girl Lake of the Woman Lake chain! Formerly a garage with year round living quarters above it has a massive addition started to finish to your liking. Once completed, you'll have nearly 2,800 sq. feet of living area. The addition is plumbed for in floor heat, mail level ceiling height of 9-1/2 feet, massive lakeside windows and patio doors, upper level will have 12-foot vaulted ceilings, engineered floor trusses designed for a hot-tub upstairs, and a cantilevered deck for the primary bedroom. There is so much potential to finish this home to your liking! End of the road privacy and gradual elevation to the water's edge make this a special property. Only 5 minutes from Longville and all that is has to offer. You have to check this one out!