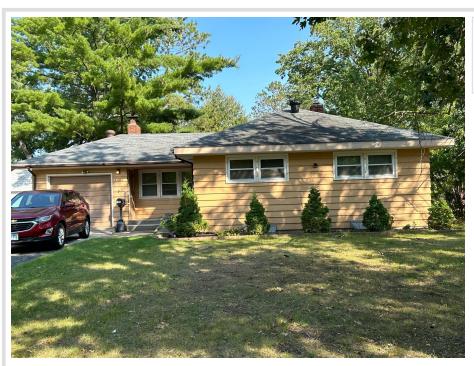

MLS 6596721 Residential

\$179,900

1,816 sq ft 3 bedrooms 2 baths

2406 Calihan Avenue Bemidji MN 56601

Status: Pending

## **Description:**

A solid, charming 3-bedroom, 2-bathroom home located in a greatly sought after neighborhood near Bemidji State University, the public access boat launch, and all the amenities Downtown Bemidji has to offer. Schedule your showing today!