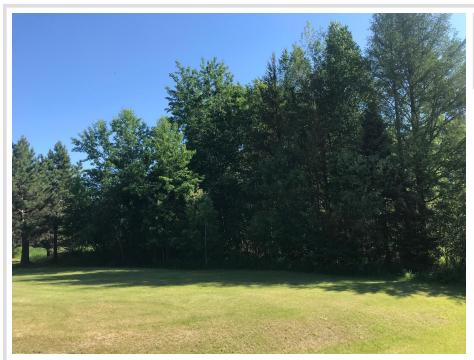

## **Description:**

Perfect building lot in this stellar neighborhood! Over 2 acres in Bemidji's Deerpath Development. Come join the neighborhood!

# Additional Details:

| Lot Acres              | 2.17    |
|------------------------|---------|
| Lot Dimensions         | 255x355 |
| School District        | 31      |
| Taxes                  | \$339   |
| Taxes with Assessments | \$1,726 |
| Tax Year               | 2024    |