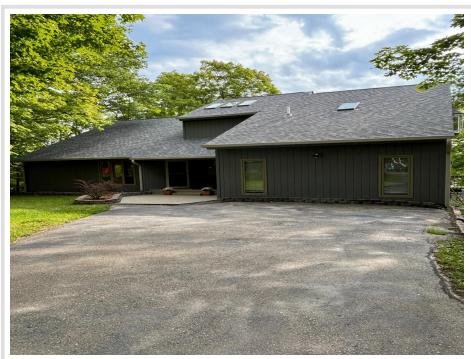

MLS 6597169 Lake Home

# \$600,000

3,500 sq ft 4 bedrooms 3 baths

19624 Twin Lakes Trail Hines MN 56647

Waterfront: South Twin

Status: Active

#### **Description:**

Enjoy this impeccably updated spacious lake front home on 3 acres. This gorgeous home with multiple decks and living areas will suit your living style. 4 bedrooms, including primary suite offer plenty of space and privacy. Garage is heated, fenced garden. South Twin lake is one of the areas finest offering great fishing, recreation and beauty. Lake living at it's best!