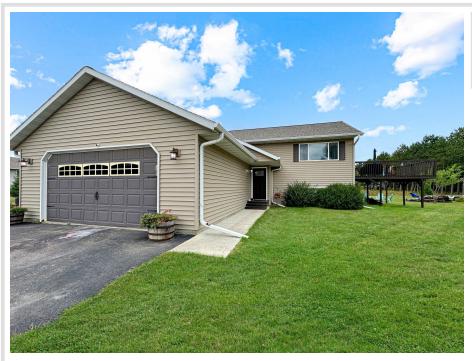

## **Description:**

Nicely upgraded home in an excellent neighborhood just NW of Bemidji! Home features vaulted ceilings, open floor plan, upgraded smart appliances, large family room, 2 bedrooms and a bath up and 2 bedrooms and a bath down. Includes an oversized finished heated double attached garage, storage shed, beautifully landscaped yard, large 16x18 deck, firepit area and a tarred driveway with extra parking.