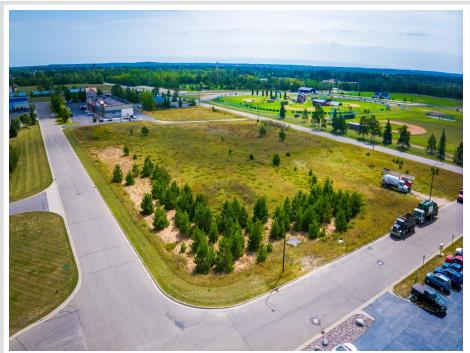

MLS 6597537 Land

\$105,000

0.56 Square Feet Raw Land

xxx 23rd Street Bemidji MN 56601

Status: Active

## **Description:**

Excellent development opportunity in a growing commercial neighborhood.

Easy access from Highway 2 and 71. Site is located directly south of Home Depot near numerous medical providers, several big-box retailers including Target, Menards and

Walmart plus numerous medium-box retailers. Excellent location to move or expand your office, service or medical business.