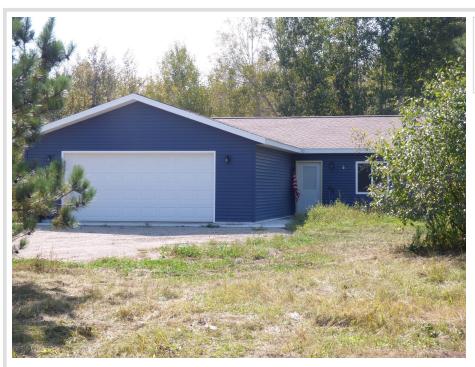

MLS 6597552 Residential

\$252,000

1,120 sq ft 3 bedrooms 2 baths

9790 Boneset Drive Bemidji MN 56601

Status: Active

## **Description:**

Don't miss out on this 3 bedroom 2 bath one level home on a private wooded lot. Open concept living, kitchen, dining. Two stall heated garage. Located in Aspen Ridge one of the regions newest developments with close proximity to snowmobile trails and state land.

## **Additional Details:**

Year Built 2023 Lot Acres 1.3

Lot Dimensions 200x300

Garage Stalls 2 School District 31 Taxes \$254 Taxes with Assessments \$254 Tax Year 2023