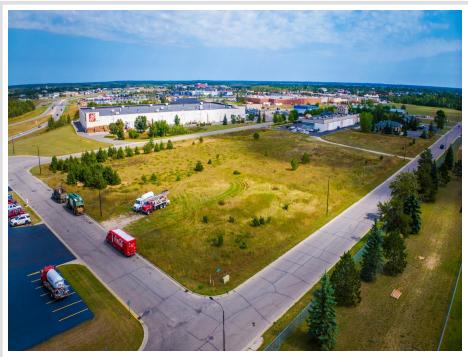

## **Description:**

Excellent development opportunity in a growing commercial neighborhood.

Easy access from Highway 2 and 71. Site is located directly south of Home Depot near numerous medical providers, several big-box retailers including Target, Menards and

Walmart plus numerous medium-box retailers. Excellent location to move or expand your office, service or medical business.