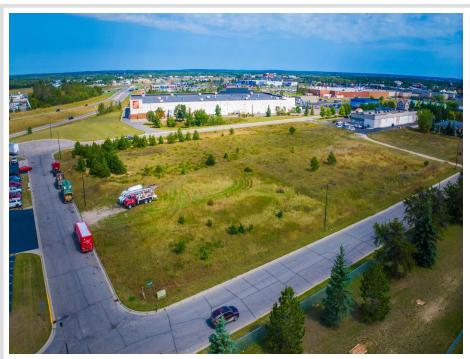

## **Description:**

Excellent development opportunity in a growing commercial neighborhood.

Easy access from Highway 2 and 71. Site is located directly south of Home Depot near numerous medical providers, several big-box retailers including Target, Menards and

Walmart plus numerous medium-box retailers. Excellent location to move or expand your office, service or medical business.