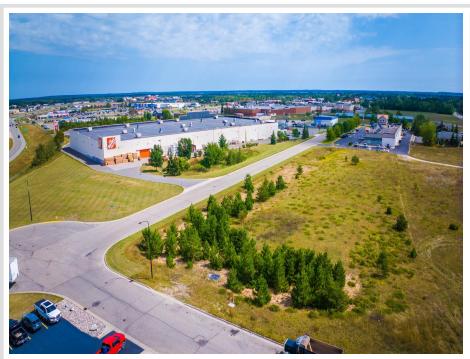

## **Description:**

Excellent development opportunity in a growing commercial neighborhood.

Easy access from Highway 2 and 71. Site is located directly south of Home Depot near numerous medical providers, several big-box retailers including Target, Menards and

Walmart plus numerous medium-box retailers. Excellent location to move or expand your office, service or medical business.