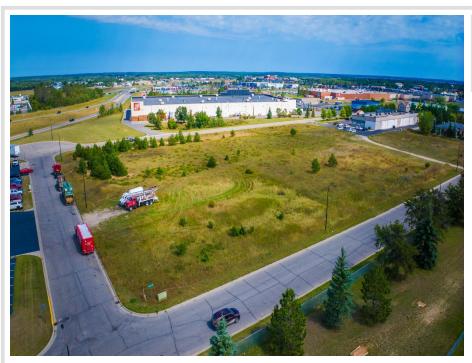

MLS 6597592 Land

\$125,000

0.56 Square Feet Raw Land

x 24th Street Bemidji MN 56601

Status: Active

## **Description:**

Excellent development opportunity in a growing commercial neighborhood.

Easy access from Highway 2 and 71. Site is located directly south of Home Depot near numerous medical providers, several big-box retailers including Target, Menards and

Walmart plus numerous medium-box retailers. Excellent location to move or expand your office, service or medical business.