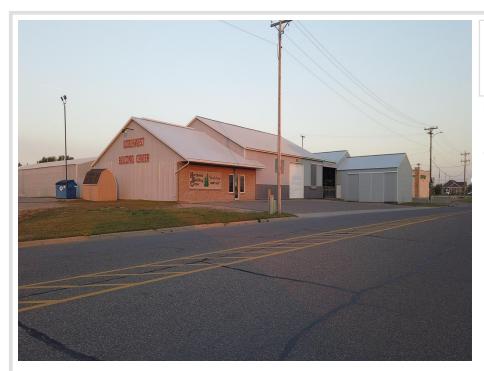

## **Description:**

HIGH TRAFFIC LOCATION across from WALMART in Wadena,,,,,,Just 1/2 block off US HWY 71 . Facility has been used as a lumber yard for the past 30 years. Business assests, inventory and equipment is available separately.