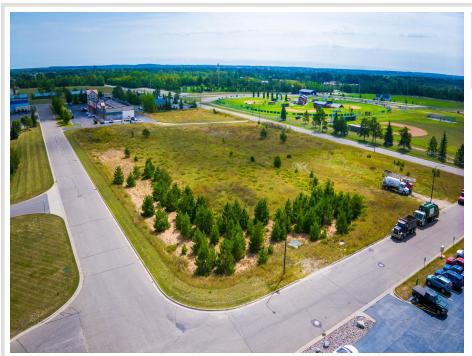

MLS 6597606 Land

\$95,000

0 Square Feet Raw Land

xx 24th Street Bemidji MN 56601

Status: Active

## **Description:**

Excellent development opportunity in a growing commercial neighborhood.

Easy access from Highway 2 and 71. Site is located directly south of Home Depot near numerous medical providers, several big-box retailers including Target, Menards and

Walmart plus numerous medium-box retailers. Excellent location to move or expand your office, service or medical business.

## **Additional Details:**

Lot Dimensions 195x125

School District 31

Taxes \$1.846 Taxes with Assessments \$1,846 Tax Year 2024