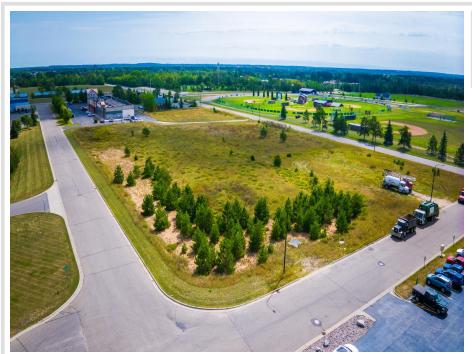

## **Description:**

Excellent development opportunity in a growing commercial neighborhood.

Easy access from Highway 2 and 71. Site is located directly south of Home Depot near numerous medical providers, several big-box retailers including Target, Menards and

Walmart plus numerous medium-box retailers. Excellent location to move or expand your office, service or medical business.