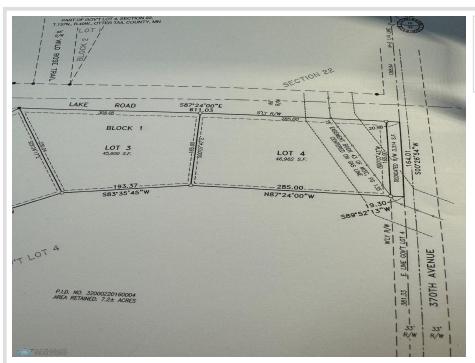

MLS 6598463 Land

\$50,000

1.05 Square Feet Site Plan Approved

Lot 3 East Rose Lake Road Frazee MN 56544

Status: Active

## **Additional Details:**

Lot Acres 1.05

230 x 305 Lot Dimensions

School District 549

Taxes (unreported) Taxes with Assessments (unreported)

Tax Year 2024