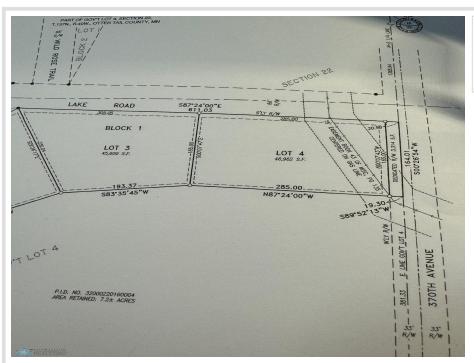

MLS 6598502 Land

\$45,000

1.08 Square Feet Site Plan Approved

4 East Rose Lake Road Frazee MN 56544

Status: Active

## **Additional Details:**

Lot Acres 1.08

Lot Dimensions 285 x 165

School District 549

Taxes (unreported) (unreported) Taxes with Assessments

Tax Year 2024