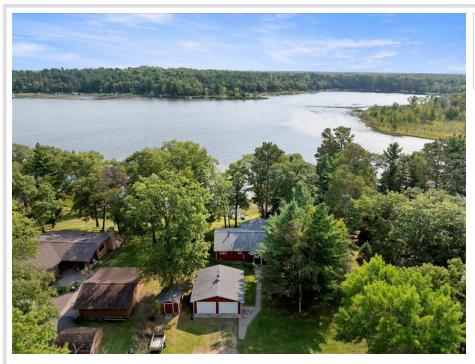

## **Description:**

Check out this 4-bedroom, 2-bathroom home nestled along 120 feet of the serene shores on Roy Lake. Located on the North side of the Gull Lake Chain of Lakes, this home is the perfect way to get on the chain without being in the middle of the hustle.

Inside, you will find large living spaces with kitchens located on both levels, perfect for multiple families. The 4 season porch overlooking the lake is the perfect spot to watch the sunrise and enjoy your lake view (the sun set glowing on the East shores pine trees is stunning as well). The bedrooms are large in size, especially the lower level bedroom which makes for the perfect bunk room.

Roy Lake is a gem on the Gull Lake chain. With easy access to the main lake or a quick shot into Nisswa, Roy Lake is centrally located and perfect for someone looking to avoid the hustle of the main lake. This home is located on the South end of Roy offering great protection from the wind and allowing for more "lake days" than other parts of the chain.

Additional features include a two-car garage, a finished basement with plenty of storage, and easy access to local amenities, including golf courses, dining, and shopping in nearby Nisswa.

This lakefront gem offers year-round beauty, with water activities in the summer and picturesque, snow-covered scenery in the winter. Make this dream home on Roy Lake your personal haven today!