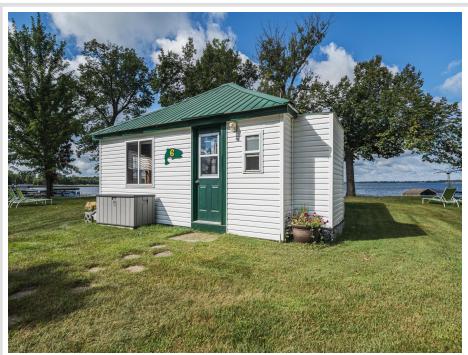

MLS 6598737 Lake Home

\$165,000

460 sq ft 2 bedrooms 1 baths

38092 County Highway 44 Richville MN 56576

Waterfront: Dead Lake (56038300)

Status: Pending

## **Description:**

ADORABLE & AFFORDABLE LAKE CABINS ON DEAD LAKE. Check out the area's newest CIC on the ever-popular Dead Lake. 1 bedroom to 3 bedroom FULLY FURNISHED cabins available. BOAT SLIP and STORAGE SPACE included. HOA will cover groundskeeping, dock-install and removal, septic pumping, garbage and winterization of each cabin. Blow in and blow out with the changing seasons.