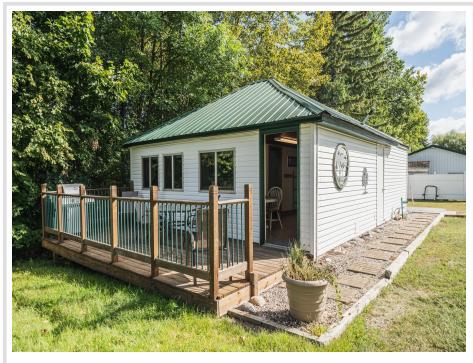

# **Description:**

ADORABLE & AFFORDABLE LAKE CABINS ON DEAD LAKE. Check out the area's newest CIC on the ever-popular Dead Lake. 1 bedroom to 3 bedroom FULLY FURNISHED cabins available. BOAT SLIP and STORAGE SPACE included. HOA will cover groundskeeping, dock-install and removal, septic pumping, garbage and winterization of each cabin. Blow in and blow out with the changing seasons.