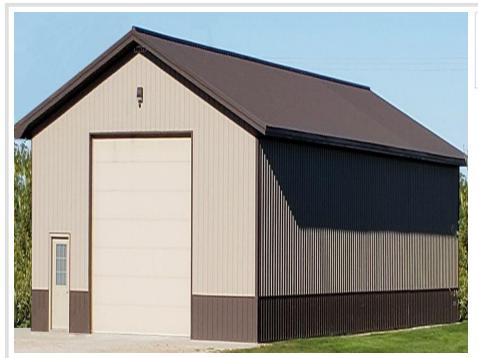

## **Description:**

Luce street storage buildings available! Conveniently located off County Hwy 60 with easy access to US Hwy 10 only 5 miles from Perham, Frazee, and Vergas! Choose from 4 different building sizes including 36x48, 40x50, 40x60, and 48x80. The 36x48 package base price is \$86,400. Steel exterior, basic electric, cement slab with apron, and stick built. Many add on options including interior finished walls, heating options, and security. Common interest community with low association costs.

## Additional Details:

| Year Built             | 2024         |
|------------------------|--------------|
| Lot Acres              | 0.05         |
| Lot Dimensions         | 36x48        |
| Garage Stalls          | 1            |
| School District        | 23           |
| Taxes                  | (unreported) |
| Taxes with Assessments | (unreported) |
| Tax Year               | 2024         |