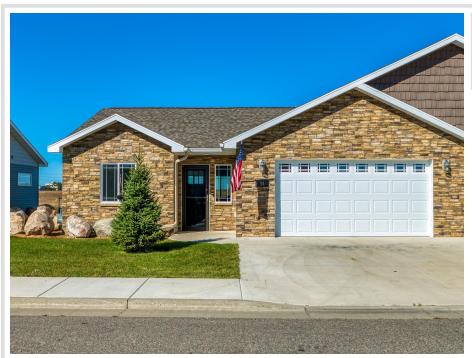

MLS 6599094 Residential

\$325,900

1,368 sq ft 2 bedrooms 2 baths

1615 30th Street Bemidji MN 56601

Status: Active

## **Description:**

Move-in ready! One-level townhome with custom features including a sunroom and patio, in-floor heat (including the garage), ductless air conditioning, and a tankless water heater. Efficient on those utilites! The location is easy access to Sanford Clinic, hospital, shopping, restaurants, and more! Inside, is an open floor plan with vaulted ceilings and lots of bright natural light. The nice sized kitchen boasts granite counter-tops, upgraded appliances and a pantry ready to be stocked! There are 2 Bedrooms, including a primary suite with a walk-in-closet & laundry. Do you need to downsize? Are you a snow bird? No worries here, you can forget about the lawn & snow, so easy to let someone else take care of it! So, schedule a showing today and let this home simplify your life and enjoy!