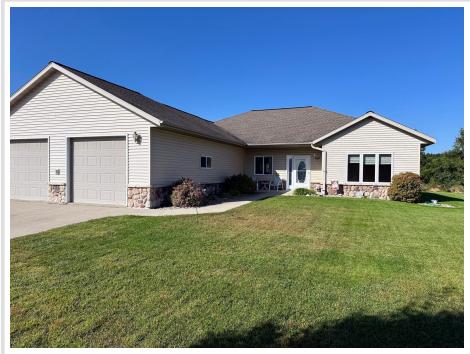

## **Description:**

PERHAM TWIN HOME! 3 bedroom 2 bath with open floor plan, vaulted ceiling, gas fireplace, central air & central vac. Large eat-up kitchen bar with sink, hickory cabinets & stainless steel appliances. Laundry room with sink & extra storage space. Primary bedroom with door to backyard deck, spacious walk-in closet, and full bath including a large walk-in tiled shower. Check out the 4'6 high crawlspace with a 20'x24' concrete area for storage. Two-stall insulated & finished garage with 9'x 8' overhead doors. Lawn irrigation. Adjacent lot with small storage building (and lawn irrigation) is available to purchase. Many new homes in this area...take a look at this beautiful property today!