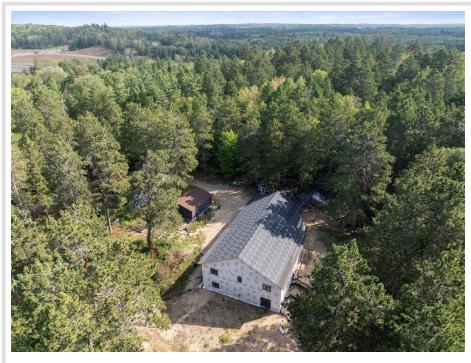

#### **Description:**

Sitting on 5.57 acres this property has so much potential!! Located just outside of Pequot Lakes, surrounded by gorgeous pine and hardwood trees your dream of building is here!! With over 6900 potential finished square feet, this shell can be turned into your vision of your dream home. All the hardwork of clearing the land, putting in a driveway, drilling a well and putting in a septic has been completed for you. There is also a 2 car detached garage and bunkhouse on the property. There may be opportunity to divide the acreage for an added investment. The floor plan attached is one rendering, but there are so many options.

#### Additional Features:

Basement: Egress Window(s), Full, Unfinished, Walkout Fuel: Other Garage: 2 Heat: None Sewer: Private Sewer, Tank with Drainage Field Water: Drilled, Private, Well Air Conditioning: None