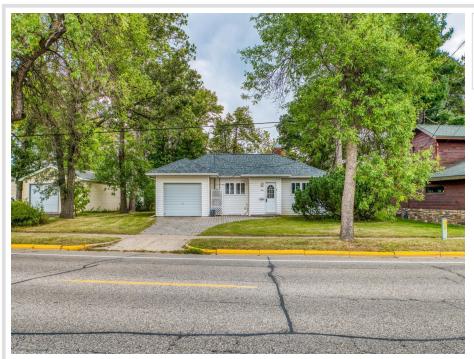

MLS 6600666 Lake Home

\$437,000

1,216 sq ft 2 bedrooms 2 baths

2114 Birchmont Drive Bemidji MN 56601

Waterfront: Bemidji (main lake)

Status: Active

## **Description:**

Discover your perfect lakeside retreat with this charming 2-bedroom, 2-bathroom home. Enjoy stunning lake views and direct access to the beautiful shoreline right from your doorstep. Whether you're relaxing by the water or entertaining guests, enjoy all that Lake Bemidji has to offer. You'll appreciate the convenience of this centrally located lake home that is within walking distance to parks, restaurants, schools, local sporting events, and shopping. The attached garage adds convenience and extra storage to this serene setting. Don't miss out on this unique opportunity to own a slice of paradise!

## **Additional Details:**

1920 Year Built Lot Acres 0.31 Lot Dimensions 70x180 Garage Stalls 1 School District 31 Taxes \$5.344 Taxes with Assessments \$5,344 Tax Year 2023