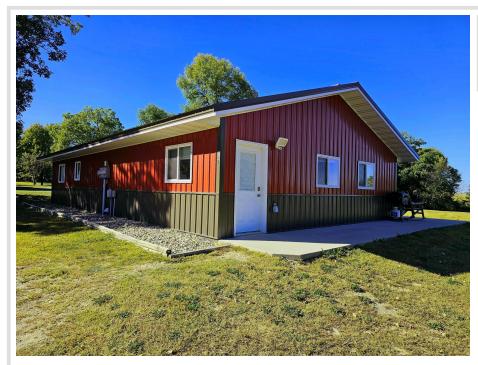

# \$249,900

1,500 sq ft 3 bedrooms 1 baths

740 1st Street Richville MN 56576

Status: Active

## **Description:**

One level living at its finest. Forget the steps forever more. This "shouse" has an open floor plan with oversized bedrooms and accommodations. Large full bath and main floor laundry means even balky needs or father time can't stop you from enjoying your new home. Large yard nestled in a quiet little town. Away from all the hustle and bustle but close enough for convenience. Make life simple and leave the worries to someone else