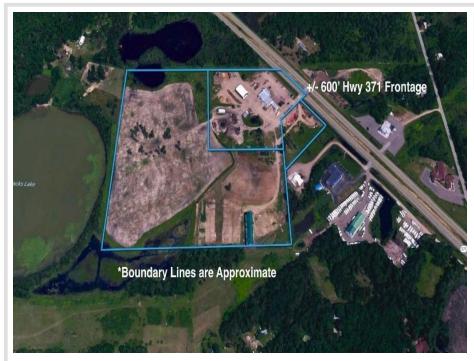

## **Description:**

Take advantage of exceptional visibility with 600 feet of frontage on a 4-lane highway, offering direct North and South access to Hwy 371 from the driveway. This property spans 42.3 acres of cleared, level land and includes four buildings totaling 27910 square feet. Two buildings provide cold storage with electricity, while one is divided into retail/office space and a heated shop/storage area. The property offers ample space for various uses and has strong development potential. This property is conveniently located just outside the Brainerd/Baxter city limits. The sale includes the land and buildings only.