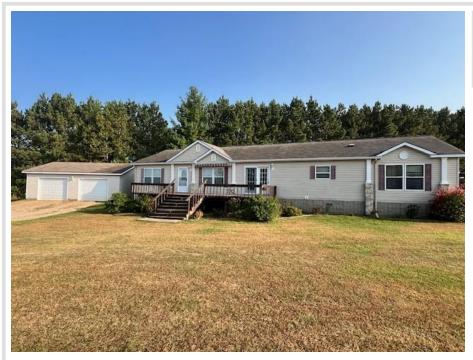

### **Description:**

Remarkable opportunity to own in northern Hubbard County just 5 miles south of Bemidji. High end 3+ bedroom 2 bath home with over 2,200 sq ft, 2 living areas, master suite, 2 decks, and so much more! Property is set up for horses if you want, with water and loafing shed for hay. This is a must see!!

#### Additional Details:

| Year Built             | 2008    |
|------------------------|---------|
| Lot Acres              | 5.04    |
| Lot Dimensions         | 318x390 |
| Garage Stalls          | 2       |
| School District        | 31      |
| Taxes                  | \$2,284 |
| Taxes with Assessments | \$2,284 |
| Tax Year               | 2024    |