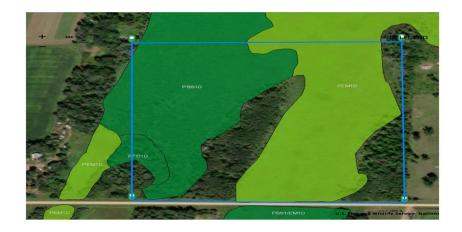

MLS 6601903 Land

\$139,900

40 Acres Raw Land

49735 Thorn Apple Road Aldrich MN 56434

Status: Active

1:4,514 46.348 | -94.935

## **Description:**

Great Hunting, Deer, Bear, Turkey Could pasture areas, lower area runs through the center of the property, building site could be on East or West side.

## Additional Details:

Lot Acres 40

Lot Dimensions +/- 1320 x 1320

School District 2170 Taxes \$1,372 Taxes with Assessments \$1,426 Tax Year 2024