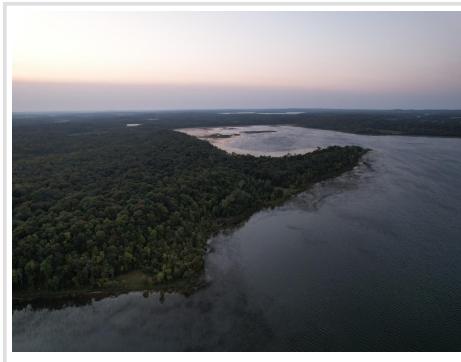

#### **Description:**

LOT A (5.01±AC) I'd like to welcome you to explore the Rock Lake Lots. Each lot offers a unique experience ranging in size from just under an acre all the way up to just over 5 acres with lake frontage anywhere from 150 feet to 1700+ feet of frontage. Each lot is wooded and has good solid lake shore. Rock Lake is a 1,048-acre lake located about eight miles northeast of Detroit Lakes in central Becker County. It is locally noted for good panfish angling and fair walleye, largemouth bass, and northern pike fishing. The lake is also known for excellent late-season waterfowl hunting. The deer trails are down to the dirt and a few of these lots have plenty of room to hunt on. With no covenants or restrictions, there is literally a lake lot for every goal and budget. If you are looking for lake life in an excellent location, look no further!

### \*Excellent location

- \*Choose from 9 available wooded lots
- \*Solid fishing and better waterfowl hunting
- \*Deer, turkey, and bear
- \*Close to Tamarac Wildlife Refuge
- \*Eight miles NE of Detroit Lakes
- \*No covenants or restrictions
- \*Buildable
- \*Large lake
- \*Something for everyone.
- \*Private yet easily accessible