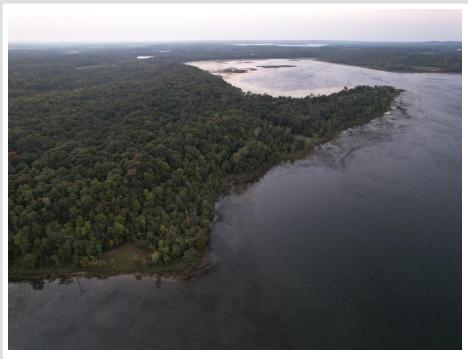

## **Description:**

LOT C (5.03±AC) I'd like to welcome you to explore the Rock Lake Lots. Each lot offers a unique experience ranging in size from just under an acre all the way up to just over 5 acres with lake frontage anywhere from 150 feet to 1700+ feet of frontage. Each lot is wooded and has good solid lake shore. Rock Lake is a 1,048-acre lake located about eight miles northeast of Detroit Lakes in central Becker County. It is locally noted for good panfish angling and fair walleye, largemouth bass, and northern pike fishing. The lake is also known for excellent late-season waterfowl hunting. The deer trails are down to the dirt and a few of these lots have plenty of room to hunt on. With no covenants or restrictions, there is literally a lake lot for every goal and budget. If you are looking for lake life in an excellent location, look no further!