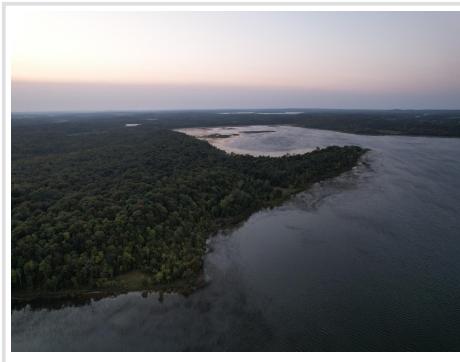

## **Description:**

LOT B (5.25±) I'd like to welcome you to explore the Rock Lake Lots. Each lot offers a unique experience ranging in size from just under an acre all the way up to just over 5 acres with lake frontage anywhere from 150 feet to 1700+ feet of frontage. Each lot is wooded and has good solid lake shore. Rock Lake is a 1,048-acre lake located about eight miles northeast of Detroit Lakes in central Becker County. It is locally noted for good panfish angling and fair walleye, largemouth bass, and northern pike fishing. The lake is also known for excellent late-season waterfowl hunting. The deer trails are down to the dirt and a few of these lots have plenty of room to hunt on. With no covenants or restrictions, there is literally a lake lot for every goal and budget. If you are looking for lake life in an excellent location, look no further!