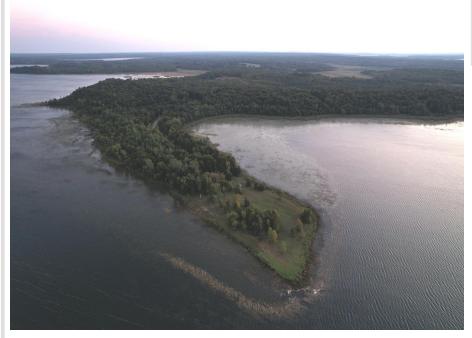

MLS 6601929 Lake Land

\$166,250

4.22 Acres Plat Designed

(LOT 2) 24612 Rock Lake Road Rochert MN 56578

Waterfront: Rock

Status: Active

## **Description:**

LOT 2 (4.22±AC) I'd like to welcome you to explore the Rock Lake Lots. Each lot offers a unique experience ranging in size from just under an acre all the way up to just over 5 acres with lake frontage anywhere from 150 feet to 1700+ feet of frontage. Each lot is wooded and has good solid lake shore. Rock Lake is a 1,048-acre lake located about eight miles northeast of Detroit Lakes in central Becker County. It is locally noted for good panfish angling and fair walleye, largemouth bass, and northern pike fishing. The lake is also known for excellent late-season waterfowl hunting. The deer trails are down to the dirt and a few of these lots have plenty of room to hunt on. With no covenants or restrictions, there is literally a lake lot for every goal and budget. If you are looking for lake life in an excellent location, look no further!