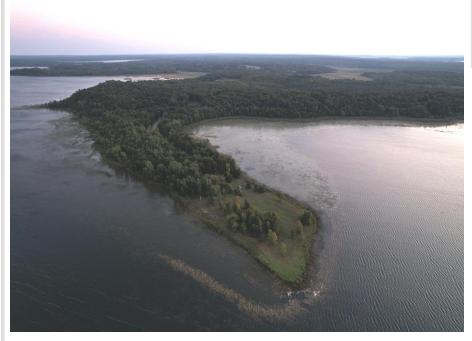

## **Description:**

LOT 3 (4.3±AC) I'd like to welcome you to explore the Rock Lake Lots. Each lot offers a unique experience ranging in size from just under an acre all the way up to just over 5 acres with lake frontage anywhere from 150 feet to 1700+ feet of frontage. Each lot is wooded and has good solid lake shore. Rock Lake is a 1,048-acre lake located about eight miles northeast of Detroit Lakes in central Becker County. It is locally noted for good panfish angling and fair walleye, largemouth bass, and northern pike fishing. The lake is also known for excellent late-season waterfowl hunting. The deer trails are down to the dirt and a few of these lots have plenty of room to hunt on. With no covenants or restrictions, there is literally a lake lot for every goal and budget. If you are looking for lake life in an excellent location, look no further!