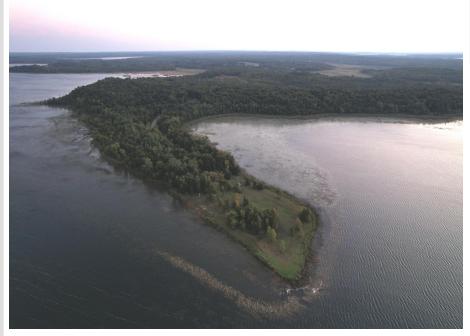

## **Description:**

LOT 4 (2.26±AC) I'd like to welcome you to explore the Rock Lake Lots. Each lot offers a unique experience ranging in size from just under an acre all the way up to just over 5 acres with lake frontage anywhere from 150 feet to 1700+ feet of frontage. Each lot is wooded and has good solid lake shore. Rock Lake is a 1,048-acre lake located about eight miles northeast of Detroit Lakes in central Becker County. It is locally noted for good panfish angling and fair walleye, largemouth bass, and northern pike fishing. The lake is also known for excellent late-season waterfowl hunting. The deer trails are down to the dirt and a few of these lots have plenty of room to hunt on. With no covenants or restrictions, there is literally a lake lot for every goal and budget. If you are looking for lake life in an excellent location, look no further!

- \*Excellent location
- \*Choose from 13 available wooded lots
- \*Solid fishing and better waterfowl hunting
- \*Deer, turkey, and bear
- \*Close to Tamarac Wildlife Refuge
- \*Eight miles NE of Detroit Lakes
- \*No covenants or restrictions
- \*Buildable
- \*Large lake
- \*Something for everyone.
- \*Private yet easily accessible