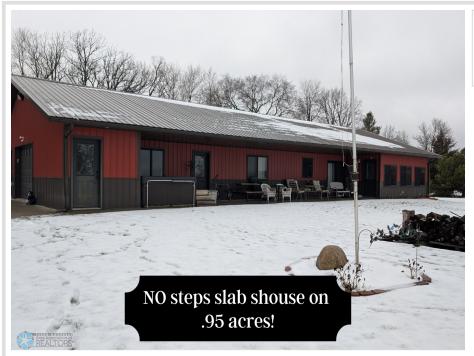

## **Description:**

Looking for the no steps, main level-living dream "shouse" on Shell lake? This gem is for you! Sitting on almost a full acre, this yard is wide open with beautiful views of the serene lake. An inviting fire pit outside is only steps away from the covered patio that runs the length of the shouse. Don't forget about the hot tub! Inside luxury vinyl plank adorns every room for easy maintenance. Gorgeous hickory cabinets & beautiful high end finishes throughout! All 4 bedrooms are spacious & each have a large closet offering extra storage. Kitchen has a huge island & nice open concept for entertaining. The sunroom has the best views overlooking the lake & is a perfect place to unwind. Shell lake offers wild rice in the shaol parts & abundant fishing opportunities! Garage is fully heated w/laundry tucked conveniently inside. Private fish cleaning room situated in the corner has great lighting & water accessible! So many things to LOVE about this shouse; schedule your private showing today!