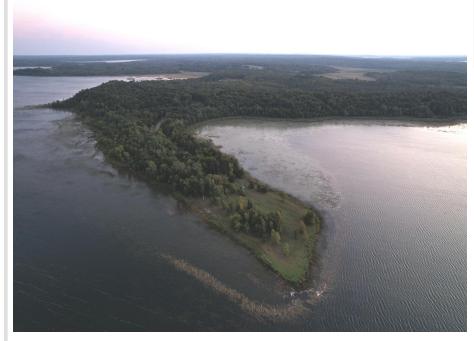

## **Description:**

LOT 6 (1.01±AC) I'd like to welcome you to explore the Rock Lake Lots. Each lot offers a unique experience ranging in size from just under an acre all the way up to just over 5 acres with lake frontage anywhere from 150 feet to 1700+ feet of frontage. Each lot is wooded and has good solid lake shore. Rock Lake is a 1,048-acre lake located about eight miles northeast of Detroit Lakes in central Becker County. It is locally noted for good panfish angling and fair walleye, largemouth bass, and northern pike fishing. The lake is also known for excellent late-season waterfowl hunting. The deer trails are down to the dirt and a few of these lots have plenty of room to hunt on. With no covenants or restrictions, there is literally a lake lot for every goal and budget. If you are looking for lake life in an excellent location, look no further!

- \*Excellent location
- \*Choose from 13 available wooded lots
- \*Solid fishing and better waterfowl hunting
- \*Deer, turkey, and bear
- \*Close to Tamarac Wildlife Refuge
- \*Eight miles NE of Detroit Lakes
- \*No covenants or restrictions
- \*Buildable
- \*Large lake
- \*Something for everyone.
- \*Private yet easily accessible