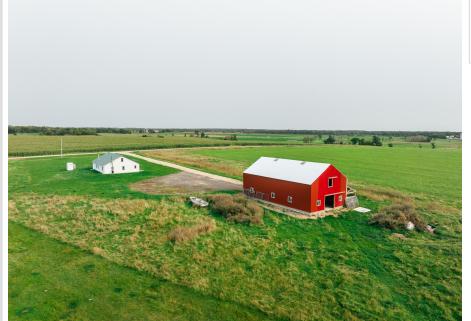

## **Description:**

Rural living with newly built home in 2023. Situated on 80 acres of sprawling farmland. Home offers 2-bedrooms with a large loft area, and spacious living/dining room. The property includes over 50 acres of tillable land and a well designed 60'x34' horse barn with a convenient lean-to. This barn is well-equipped for livestock, horses, or storing equipment, providing everything you need for a functioning farm. While there is no septic or electric, there is an opportunity for you to develop to your stratification. Enjoy all the open space and room to explore. This property is a rare find. Come surround yourself with nature and start the hobby farm life today. Don't miss out on this chance to own a piece of countryside living with endless possibilities.