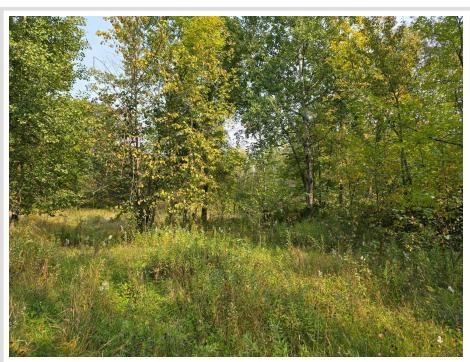

## **Description:**

Absolutely picture perfect 40 acres, wooded, gently rolling, with agriculture land adjacent to the property. 2 high end deer stand to stay with the property. The property is fenced to show the boundaries but needs some repair. There are real estate signs at each road side corner to give approximate boundaries. Take a look!