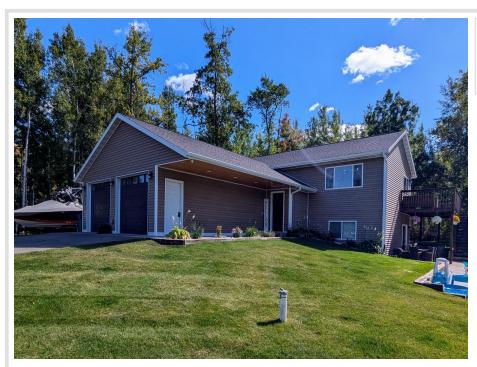

MLS 6602558 Residential

\$474,999

2,280 sq ft 3 bedrooms 3 baths

144 Margos Way Bemidji MN 56601

Status: Active

## **Description:**

Beautiful 3 bedroom, 2 1/2 bathroom home in a wonderful location. Tongue and groove covered porch, front entrance leading to a large entryway with laundry and a half bath. Open concept living with a kitchen that offers stainless steel appliances, a large center island, and pantry. Primary bedroom suite with two closets (one is a large walk-in) and a bathroom featuring double sinks and a tiled shower. The walk-out family room has plenty of natural light including a large glass slider leading out to a patio, A sand volleyball court, and a 16x32 heated underground pool have been recently added to this home. There is a large deck overlooking the private backyard. Property offers a paved driveway, insulated garage, and lots of extra storage in the storage area under the stairs. The yard has been updated with sod, flowerbeds, and retaining walls. A lighted wood privacy fence greets you as you pull into the driveway.