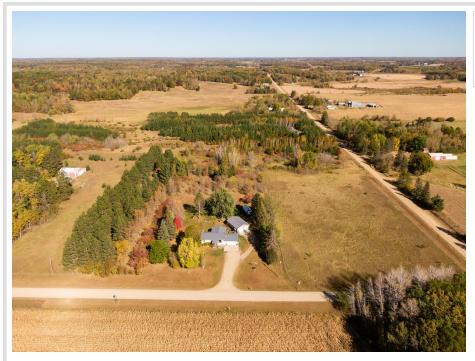

## Description:

Welcome to peaceful, rural Wadena, where harvest season is in full swing and the countryside is a canvas of gold, perfectly accented by vibrant autumn hues. This sweet, little 5-acre homestead rests quietly on a gravel road, hemmed in by neighboring corn, prairie grasses and thoughtfully planted hedge rows — defending those westerly winds and impending snow drifts. Store everything in the spacious pole building and never fret who has to back up the trailer. Dualend overhead doors provide drive-through convenience. Furthermore, this home is wheelchair accessible and features a large living room; a bright, warm family room addition, a functional laundry room/bathroom combo and open basement.