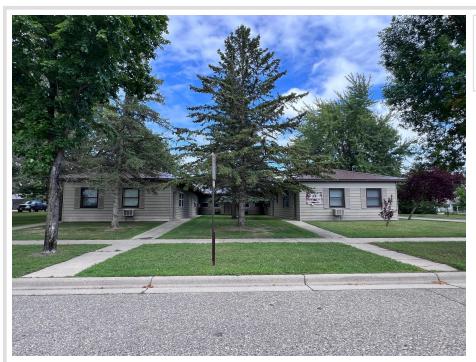

## **Description:**

Unique 10 plex apartment complex located 5 blocks from Bemidji State University (BSU). Off-street Parking with 6 garages, on-site laundry in basement, and all units are on 1 level and have private entrances. There are 6 two-bedroom units and 4 efficiency/studio apartments. Excellent rental history and well maintained. 3 additional lots are also included.

## **Additional Details:**

 Year Built
 1954

 Lot Acres
 0.56

 Lot Dimensions
 175x140

Garage Stalls 6
School District 31
Taxes \$7,786
Taxes with Assessments \$7,786
Tax Year 2024

## **Additional Features:**

Basement: Full, Unfinished Fuel: Natural Gas Garage: 6 Heat: Boiler, Hot Water Sewer: City Sewer/Connected Water: City Water/Connected Air Conditioning: Wall Unit(s)