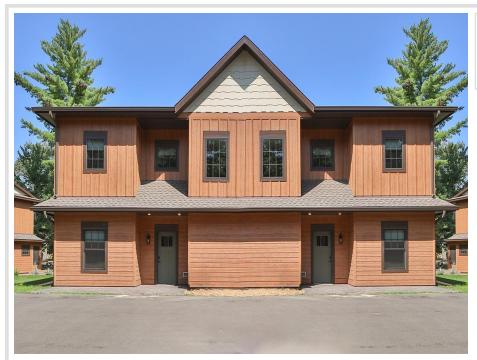

## **Description:**

Don't miss this recently built four bedroom, five bath home on Clamshell Lake of the Whitefish Chain. Home was just completed in 2023 by Nor-Son Custom Builders. Enjoy 1/10th ownership and true maintenance free living in a beautiful, exceptionally cared for lake home on Clamshell Lake. This fractional ownership allows you to enjoy all the Whitefish Chain has to offer and the ability to rent your lake home and reap the financial benefits. Attention to detail is the only way to describe this home; from the custom cabinets, granite countertops, tiled back splash, custom wet bar upstairs, open floor plan, tiled showers, fireplace and so much more. Enjoy the shared pool, sand beach, fire pit and other amenities. Home is being sold fully furnished and turn key. Great rental opportunity as well. Set up a showing today!

## Additional Details:

| Year Built             | 2023    |
|------------------------|---------|
| Lot Acres              | 12.5    |
| Lot Dimensions         | 470x120 |
| School District        | 186     |
| Taxes                  | \$364   |
| Taxes with Assessments | \$364   |
| Tax Year               | 2023    |